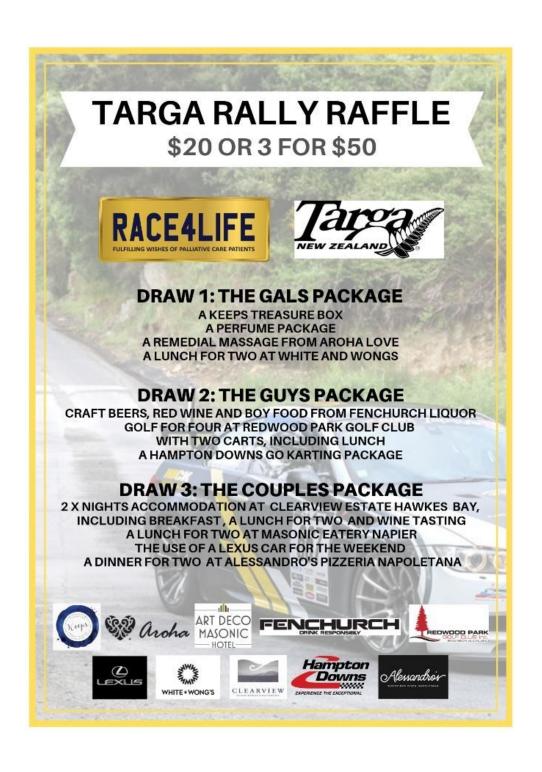

#### RACE4LIFE RAFFLE

Race4Life have put together a fantastic fundraiser to assist in raising funds towards a great cause!

Tickets will be available throughout the event, with the draw taking place at Prize-Giving.