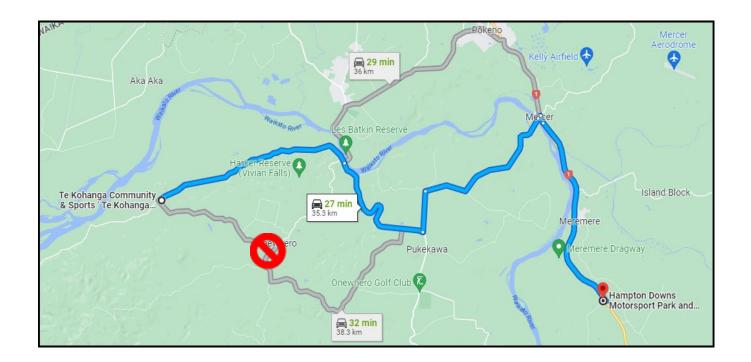

kau Bridge-Port Waikato Rd (signs for Port Waikato/Te Kohanga/Riverland Adventures) | 9.6km    |
| Te Kohanga Community & Sports, will be on your left                                                           |          |

**SERVICE**Te Kohanga Community & Sports Grounds



| Service Stop:           | Te Kohanga Community & Sports   |
|-------------------------|---------------------------------|
| Date:                   | Saturday 18 <sup>th</sup> March |
| Service Time Allowable  | 35 minutes                      |
| First Car Due (approx): | 2:45pm                          |
| Facilities              | Toilets at Rugby Club           |
| Service Park Surface:   | Grass                           |

## **TOURING**

# Te Kohanga Community & Sports Grounds to Hampton Downs Motorsport Park



| Total Distance:        | 35.3 kms |
|------------------------|----------|
| Estimated Travel Time: | 27 mins  |

| Instruction                                                          | Distance |
|----------------------------------------------------------------------|----------|
| Turn <b>right</b> onto Tuakau Bridge-Port Waikato Rd toward Frost Rd | 9.6km    |
| Turn <b>right</b> onto Hwy 22                                        | 6.5km    |
| Turn left onto Mile Bush Rd (signs for Mercer)                       | 1.9km    |
| Turn <b>right</b> onto Mercer Ferry Rd                               | 7.2km    |
| Turn right onto Koheroa Rd (signs for Hamilton)                      | 170m     |
| Turn <b>right</b> onto the State Hwy 1 ramp to Hamilton              | 350m     |
| Merge ont