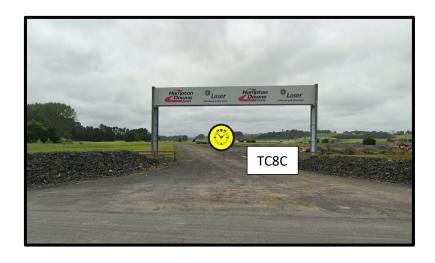

# **Servicing**

Servicing **must only** occur at the designated Service Stops as described in the maps, written notes, and tulips in your Road Book.

Servicing outside these designated service areas is prohibited and competitors will be penalised as per the Supplementary Regulations.

Officials will be patrolling the event to enforce this.

Competitors obtaining fuel supplies in service stations are not deemed as "servicing outside the service area".

When entering a Service Stop, please ensure the entrance is kept clear as at times there may only be one entry & exit point.