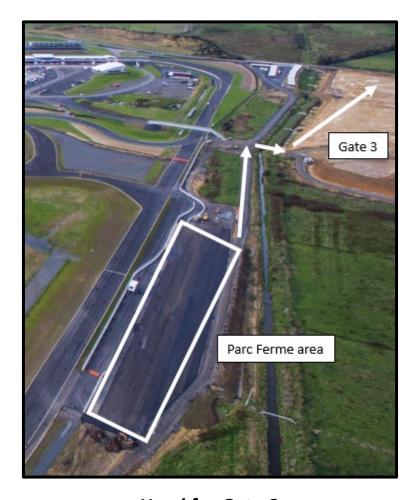

| Raceway - END OF EVENT |                 |                   |                  | 15:30          |                  |         |                  |
|        | Totals                             | 109.68                 | 210.91          | 320.59            |                  |                |                  |         | -                |
|        | Event Totals                       | 218.24                 | 412.28          | 630.52            |                  |                |                  |         |                  |
|        |                                    |                        |                 |                   |                  |                |                  |         |                  |

# START OF LEG 2 Hampton Downs Motorsport Park



**Head for Gate 3** 



# **SERVICE**Hampton Downs Motorsport Park



| Service Stop:           | Hampton Downs Motorsport Park                            |  |  |
|-------------------------|----------------------------------------------------------|--|--|
| Date:                   | Sunday 13 <sup>th</sup> March                            |  |  |
| Service Time Allowable  | 20 minutes                                               |  |  |
| First Car Due (approx): | 10:15am                                                  |  |  |
| Facilities              | Toilets at the Café – Please purchase a coffee for usage |  |  |
| Service Park Surface:   | Asphalt                                                  |  |  |

# **LUNCH & SERVICE**

# **Hampton Downs Motorsport Park**



| Service Stop