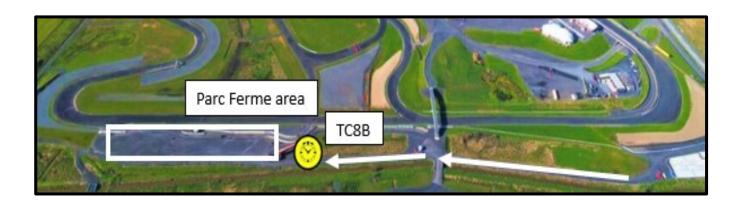

onto Hampton Downs Rd                              | 140m     |
| Hampton downs Motorsport Park will be on your left                   |          |

**SERVICE**Hampton Downs Motorsport Park



| Service Stop:           | Hampton Downs Motorsport Park      |  |
|-------------------------|------------------------------------|--|
| Date:                   | Saturday 18 <sup>th</sup> March    |  |
| Service Time Allowable  | 60 minutes                         |  |
| First Car Due (approx): | 4:00 pm                            |  |
| Facilities              | No toilets – located at Parc Ferme |  |
| Service Park Surface:   | Asphalt                            |  |

<u>Directions will be supplied to travel across the complex to Parc Ferme</u>

# PARC FERME

# **Hampton Downs Motorsport Park**





# Sunday 19<sup>th</sup> March LEG 2

|        | LEG 2 SUNDAY 19 MARCH 2023         |                        |                 |                   |                  |                |                  |         |                  |
|--------|------------------------------------|------------------------|-----------------|-------------------|------------------|----------------|------------------|---------|------------------|
| STAGE  | Stage Name                         | Stage Kms.             | Touring<br>Kms. | Total<br>Distance | Average<br>Speed | Target<br>time | First Car<br>Due |         | Road Closure     |
|        | Distance to next refuel            | 30.34                  | 78.61           | 108.95            |                  |                |                  |