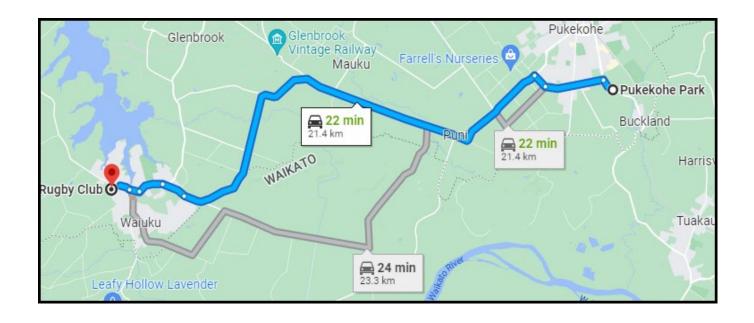

### Leg 1 - Saturday 18th March

Start of Leg: Pukekohe Park Raceway, Pukekohe

Service & Lunch: Pukekohe Indian Association, 57 Ward St, Pukekohe

End of Leg: Hampton Downs Motorsport Park

Leg 2 - Sunday 19th March

Start of Leg: Hampton Downs Motorsport Park

Service & Lunch: Hampton Downs Motorsport Park

End of Event: Pukekohe Park Raceway, Pukekohe