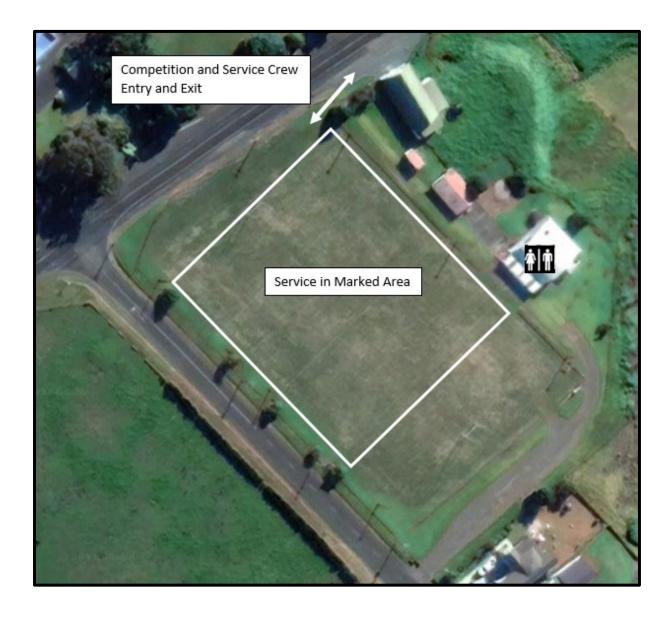

Start of Leg: Hampton Downs Motorsport Park

Service & Lunch: Hampton Downs Motorsport Park

End of Event: Pukekohe Park Raceway, Pukekohe