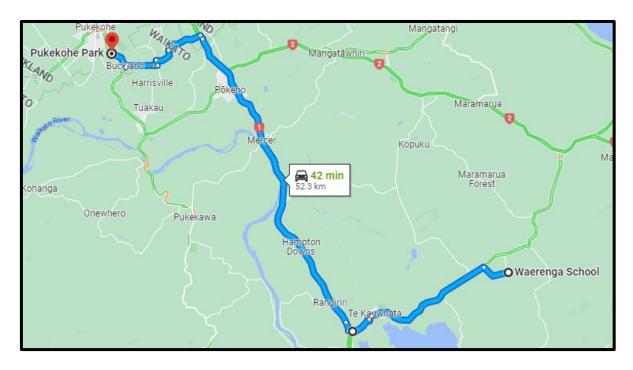

### Leg 1 - Saturday 18th March

Start of Leg: Pukekohe Park Raceway, Pukekohe

Service & Lunch: Pukekohe Indian Association, 57 Ward St, Pukekohe

End of Leg: Hampton Downs Motorsport Park

Leg 2 - Sunday 19th March

Start of Leg: Hampton Downs Motorsport Park

Service & Lunch: Hampton Downs Motorsport Park

End of Event: Pukekohe Park Raceway, Pukekohe