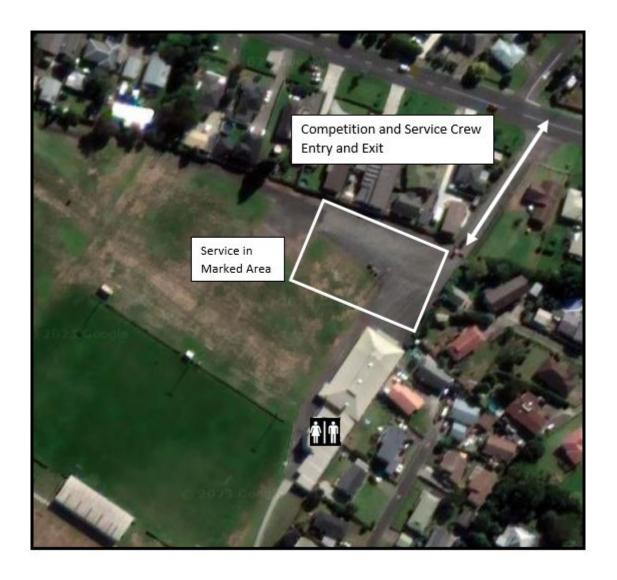

### Leg 1 - Saturday 18th March

Start of Leg: Pukekohe Park Raceway, Pukekohe

Service & Lunch: Pukekohe Indian Association, 57 Ward St, Pukekohe

End of Leg: Hampton Downs Motorsport Park

Leg 2 - Sunday 19th March