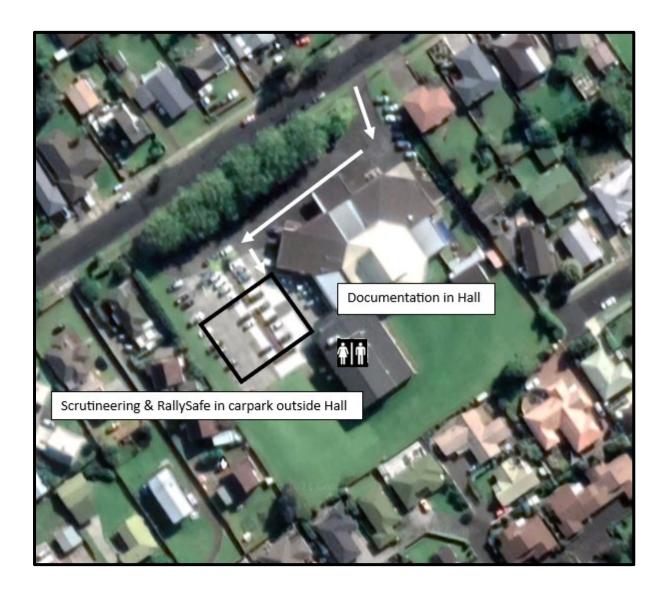

# Friday 17<sup>th</sup> March Documentation & Scutineering

| Location:        | Franklin Baptist Church, 128 Victoria St West, Pukekohe |
|------------------|---------------------------------------------------------|
| Date:            | Friday 17 <sup>th</sup> March                           |
| Documentation:   | 1:00pm – 4:30pm                                         |
| Scrutineering:   | 1:00pm – 4:30pm                                         |
| Novice Briefing: | 4:30pm                                                  |