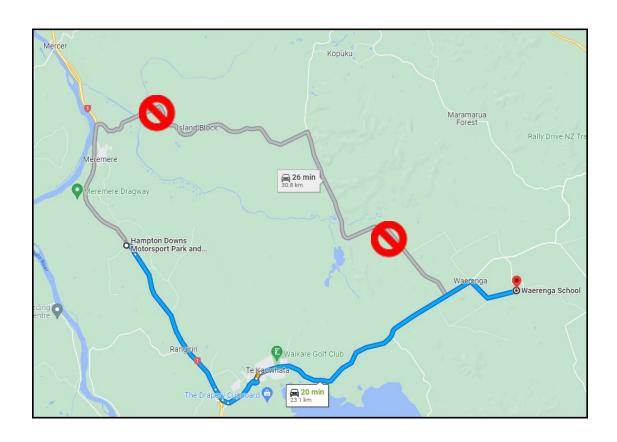

### **Service Book Instructions:**

- These instructions have been taken from "Google Maps" and therefore may not be exact.
- Only "obvious" intersections, or road signage are shown in the Service Book. i.e. not all intersections are shown in the Service Book.
- Maps of Service Stops are included in the Service Book.