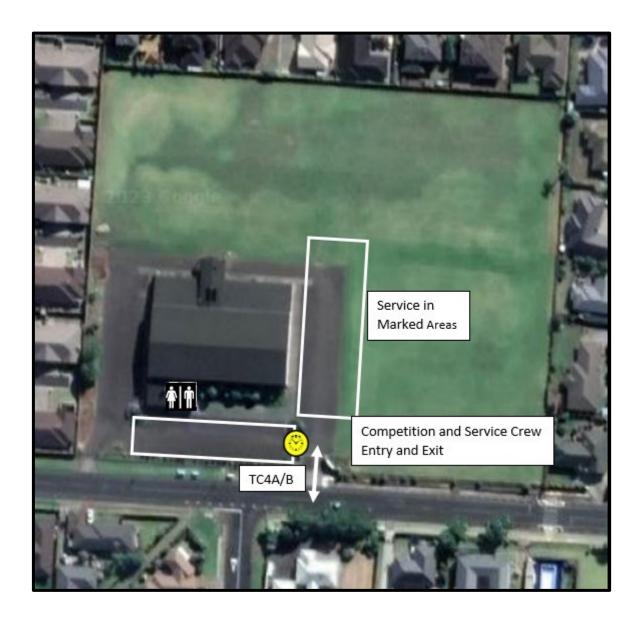

### Leg 1 - Saturday 18th March

Start of Leg: Pukekohe Park Raceway, Pukekohe

Service & Lunch: Pukekohe Indian Association, 57 Ward St, Pukekohe

End of Leg: Hampton Downs Motorsport Park

Leg 2 - Sunday 19th March