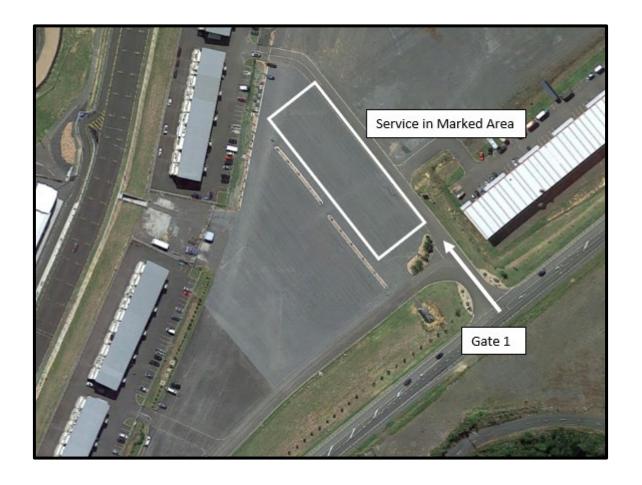

# **Servicing**

Servicing **must only** occur at the designated Service Stops as described in the maps, written notes, and tulips in your Road Book.

Servicing outside these designated service areas is prohibited and competitors will be penalised as per the Supplementary Regulations.

Officials will be patrolling the event to enforce this.

Competitors obtaining fuel supplies in service stations are not deemed as "servicing outside the service area".

When entering a Service Stop, please ensure the entrance is kept clear as at times there may only be one entry & exit point.

Where a Service Stop is on a public roadside, please ensure you remain courteous to the surrounding businesses and driveways.