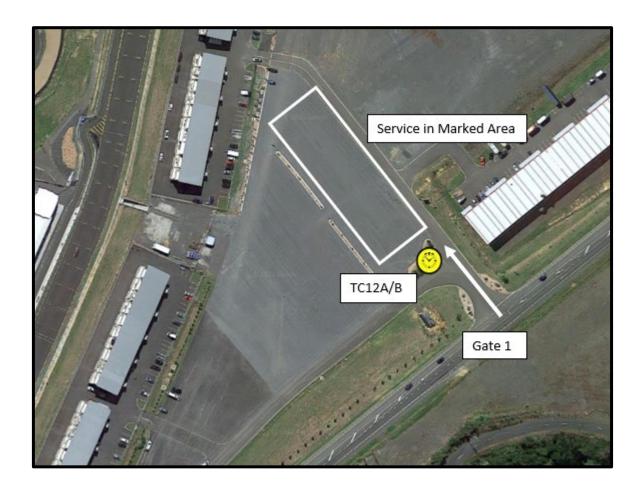

# **Servicing**

Servicing **must only** occur at the designated Service Stops as described in the maps, written notes, and tulips in your Road Book.

Servicing outside these designated service areas is prohibited and competitors will be penalised as per the Supplementary Regulations.

Officials will be patrolling the event to enforce this.

Competitors obtaining fuel supplies in service stations are not deemed as "servicing outside the service area".

When entering a Service Stop, please ensure the entrance is kept clear as at times there may only be one entry & exit point.

Where a Service Stop is on a public roadside, please ensure you remain courteous to the surrounding businesses and driveways.