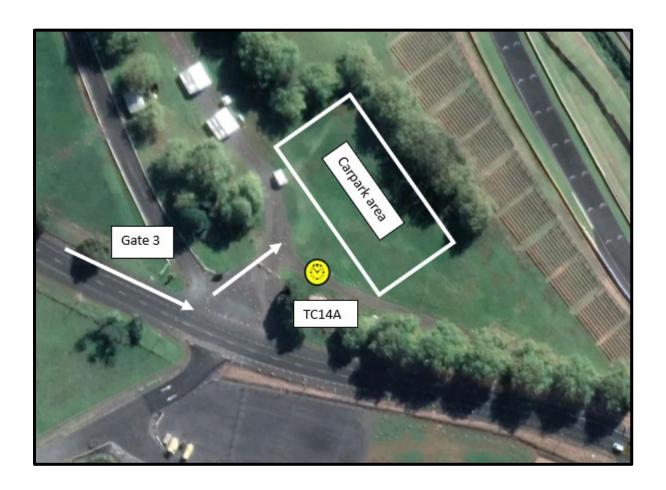

# Saturday 18<sup>th</sup> March LEG 1

|             | LEG 1 SATURDAY 18 MARCH 2023         |            |                 |                   |                  |                |                  |         |                                                                                                                                                                                                                                                                                                                                                                                                                                                                                                                                                                                                                                                                                                                                                                                                                                                                                                                                                                                                                                                                                                                                                                                                                                                                                                                                                                                                                                                                                                                                                                                                                                                                                                                                                                                                                                                                                                                                                                                                                                                                                                                                |
|-------------|--------------------------------------|------------|-----------------|-------------------|------------------|----------------|------------------|---------|--------------------------------------------------------------------------------------------------------------------------------------------------------------------------------------------------------------------------------------------------------------------------------------------------------------------------------------------------------------------------------------------------------------------------------------------------------------------------------------------------------------------------------------------------------------------------------------------------------------------------------------------------------------------------------------------------------------------------------------------------------------------------------------------------------------------------------------------------------------------------------------------------------------------------------------------------------------------------------------------------------------------------------------------------------------------------------------------------------------------------------------------------------------------------------------------------------------------------------------------------------------------------------------------------------------------------------------------------------------------------------------------------------------------------------------------------------------------------------------------------------------------------------------------------------------------------------------------------------------------------------------------------------------------------------------------------------------------------------------------------------------------------------------------------------------------------------------------------------------------------------------------------------------------------------------------------------------------------------------------------------------------------------------------------------------------------------------------------------------------------------|
| STAGE       | Stage Name                           | Stage Kms. | Touring<br>Kms. | Total<br>Distance | Average<br>Speed | Target<br>time | First Car<br>Due |         | Road Closure                                                                                                                                                                                                                                                                                                                                                                                                                                                                                                                                                                                                                                                                                                                                                                                                                                                                                                                                                                                                                                                                                                                                                                                                                                                                                                                                                                                                                                                                                                                                                                                                                                                                                                                                                                                                                                                                                                                                                                                                                                                                                                                   |
| TC 0        | Leg 1 Start                          |            | Pukekoh         | e Park Rac        | eway             |                | 8:15             |         | 1                                                                                                                                                                                                                                                                                                                                                                                                                                                                                                                                                                                                                                                                                                                                                                                                                                                                                                                                                                                                                                                                                                                                                                                                                                                                                                                                                                                                                                                                                                                                                                                                                                                                                                                                                                                                                                                                                                                                                                                                                                                                                                                              |
|             | 3                                    |            | 34.64           | 34.64             | 59.38            | 0:35           |                  |         |                                                                                                                                                                                                                                                                                                                                                                                                                                                                                                                                                                                                                                                                                                                                                                                                                                                                                                                                                                                                                                                                                                                                                                                                                                                                                                                                                                                                                                                                                                                                                                                                                                                                                                                                                                                                                                                                                                                                                                                                                                                                                                                                |
| SS 1        | Kohekohe - Karioitahi Rd 1           | 10.73      |                 |                   |                  |                | 8:55             |         | 7:55am - 12:55pm                                                                                                                                                                                                                                                                                                                                                                                                                                                                                                                                                                                                                                                                                                                                                                                                                                                                                                                                                                                                                                                                                                                                                                                                                                                                                                                                                                                                                                                                                                                                                                                                                                                                                                                                                                                                                                                                                                                                                                                                                                                                                                               |
| 100         |                                      | 20.70      | 3.68            | 14.41             | 57.64            | 0:15           |                  |         |                                                                                                                                                                                                                                                                                                                                                                                                                                                                                                                                                                                                                                                                                                                                                                                                                                                                                                                                                                                                                                                                                                                                                                                                                                                                                                                                                                                                                                                                                                                                                                                                                                                                                                                                                                                                                                                                                                                                                                                                                                                                                                                                |
| SS 2        | Honey - Forestry Rd 1                | 16.94      | 5.00            |                   | 57.10.1          | 0.120          | 9:15             | 1       | 8:15am - 1:15pm                                                                                                                                                                                                                                                                                                                                                                                                                                                                                                                                                                                                                                                                                                                                                                                                                                                                                                                                                                                                                                                                                                                                                                                                                                                                                                                                                                                                                                                                                                                                                                                                                                                                                                                                                                                                                                                                                                                                                                                                                                                                                                                |
| 35 2        | money forestry na 1                  | 10.5       |                 |                   |                  |                | 5.25             | Z       | 0.134 1.13p                                                                                                                                                                                                                                                                                                                                                                                                                                                                                                                                                                                                                                                                                                                                                                                                                                                                                                                                                                                                                                                                                                                                                                                                                                                                                                                                                                                                                                                                                                                                                                                                                                                                                                                                                                                                                                                                                                                                                                                                                                                                                                                    |
|             | Service - Waiuku Rugby Club - 50mins |            | 25.11           | 42.05             | 56.07            | 1:35           |                  | SECTION |                                                                                                                                                                                                                                                                                                                                                                                                                                                                                                                                                                                                                                                                                                                                                                                                                                                                                                                                                                                                                                                                                                                                                                                                                                                                                                                                                                                                                                                                                                                                                                                                                                                                                                                                                                                                                                                                                                                                                                                                                                                                                                                                |
|             | Distance to next refuel              | 27.67      | 40.08           | 67.75             | 30.07            | 1.33           |                  | SEC     |                                                                                                                                                                                                                                                                                                                                                                                                                                                                                                                                                                                                                                                                                                                                                                                                                                                                                                                                                                                                                                                                                                                                                                                                                                                                                                                                                                                                                                                                                                                                                                                                                                                                                                                                                                                                                                                                                                                                                                                                                                                                                                                                |
| SS 3        | Kohekohe - Karioitahi Rd 2           | 10.73      |                 |                   |                  |                | 10:55            | -       | 7:55am - 12:55pm                                                                                                                                                                                                                                                                                                                                                                                                                                                                                                                                                                                                                                                                                                                                                                                                                                                                                                                                                                                                                                                                                                                                                                                                                                                                                                                                                                                                                                                                                                                                                                                                                                                                                                                                                                                                                                                                                                                                                                                                                                                                                                               |
|             |                                      |            | 3.68            | 14.41             | 57.64            | 0:15           |                  | 1       | ·                                                                                                                                                                                                                                                                                                                                                                                                                                                                                                                                                                                                                                                                                                                                                                                                                                                                                                                                                                                                                                                                                                                                                                                                                                                                                                                                                                                                                                                                                                                                                                                                                                                                                                                                                                                                                                                                                                                                                                                                                                                                                                                              |
| SS 4        | Honey - Forestry Rd 2                | 16.94      |                 |                   |                  |                | 11:15            |         | 8:15am - 1:15pm                                                                                                                                                                                                                                                                                                                                                                                                                                                                                                                                                                                                                                                                                                                                                                                                                                                                                                                                                                                                                                                                                                                                                                                                                                                                                                                                                                                                                                                                                                                                                                                                                                                                                                                                                                                                                                                                                                                                                                                                                                                                                                                |
|             |                                      |            | 23.55           | 40.49             | 53.99            | 0:45           |                  |         | one control of the co |
| TC 4A       | Lunch - Pukekohe Indian Community    |            |                 | 10.10             |                  |                | 12:00            |         |                                                                                                                                                                                                                                                                                                                                                                                                                                                                                                                                                                                                                                                                                                                                                                                                                                                                                                                                                                                                                                                                                                                                                                                                                                                                                                                                                                                                                                                                                                                                                                                                                                                                                                                                                                                                                                                                                                                                                                                                                                                                                                                                |
| 10          | Centre                               |            |                 |                   |                  |                |                  |         |                                                                                                                                                                                                                                                                                                                                                                                                                                                                                                                                                                                                                                                                                                                                                                                                                                                                                                                                                                                                                                                                                                                                                                                                                                                                                                                                                                                                                                                                                                                                                                                                                                                                                                                                                                                                                                                                                                                                                                                                                                                                                                                                |
| TC 4B       | Service - 60mins                     |            |                 |                   |                  |                | 13:00            |         |                                                                                                                                                                                                                                                                                                                                                                                                                                                                                                                                                                                                                                                                                                                                                                                                                                                                                                                                                                                                                                                                                                                                                                                                                                                                                                                                                                                                                                                                                                                                                                                                                                                                                                                                                                                                                                                                                                                                                                                                                                                                                                                                |
| 1045        | Distance to next refuel              | 26.61      | 70.61           | 97.22             |                  |                | 13.00            |         |                                                                                                                                                                                                                                                                                                                                                                                                                                                                                                                                                                                                                                                                                                                                                                                                                                                                                                                                                                                                                                                                                                                                                                                                                                                                                                                                                                                                                                                                                                                                                                                                                                                                                                                                                                                                                                                                                                                                                                                                                                                                                                                                |
| 1 1         |                                      |            | 24.63           | 24.63             | 59.11            | 0:25           |                  |         |                                                                                                                                                                                                                                                                                                                                                                                                                                                                                                                                                                                                                                                                                                                                                                                                                                                                                                                                                                                                                                                                                                                                                                                                                                                                                                                                                                                                                                                                                                                                                                                                                                                                                                                                                                                                                                                                                                                                                                                                                                                                                                                                |
| SS 5        | Te Kohanga 1                         | 16.58      |                 |                   |                  |                | 13:30            |         | 12:30pm - 5:30pm                                                                                                                                                                                                                                                                                                                                                                                                                                                                                                                                                                                                                                                                                                                                                                                                                                                                                                                                                                                                                                                                                                                                                                                                                                                                                                                                                                                                                                                                                                                                                                                                                                                                                                                                                                                                                                                                                                                                                                                                                                                                                                               |
|             | <u> </u>                             |            | 13.16           | 29.74             | 59.48            | 0:30           |                  |         |                                                                                                                                                                                                                                                                                                                                                                                                                                                                                                                                                                                                                                                                                                                                                                                                                                                                                                                                                                                                                                                                                                                                                                                                                                                                                                                                                                                                                                                                                                                                                                                                                                                                                                                                                                                                                                                                                                                                                                                                                                                                                                                                |
| SS 6        | Kellyville 1                         | 10.03      |                 |                   |                  |                | 14:05            |         | 1:05pm - 6:05pm                                                                                                                                                                                                                                                                                                                                                                                                                                                                                                                                                                                                                                                                                                                                                                                                                                                                                                                                                                                                                                                                                                                                                                                                                                                                                                                                                                                                                                                                                                                                                                                                                                                                                                                                                                                                                                                                                                                                                                                                                                                                                                                |
|             | Service - Te Kohanga - 35mins        |            | 33.23           | 43.26             | 57.68            | 1:20           |                  | 1 2     |                                                                                                                                                                                                                                                                                                                                                                                                                                                                                                                                                                                                                                                                                                                                                                                                                                                                                                                                                                                                                                                                                                                                                                                                                                                                                                                                                                                                                                                                                                                                                                                                                                                                                                                                                                                                                                                                                                                                                                                                                                                                                                                                |
|             | Distance to next refuel              | 26.61      | 40.10           | 66.71             |                  |                |                  | ō       |                                                                                                                                                                                                                                                                                                                                                                                                                                                                                                                                                                                                                                                                                                                                                                                                                                                                                                                                                                                                                                                                                                                                                                                                                                                                                                                                                                                                                                                                                                                                                                                                                                                                                                                                                                                                                                                                                                                                                                                                                                                                                                                                |
| SS 7        | Te Kohanga 2                         | 16.58      |                 |                   |                  |                | 15:30            | SECTION | 12:30pm - 5:30pm                                                                                                                                                                                                                                                                                                                                                                                                                                                                                                                                                                                                                                                                                                                                                                                                                                                                                                                                                                                                                                                                                                                                                                                                                                                                                                                                                                                                                                                                                                                                                                                                                                                                                                                                                                                                                                                                                                                                                                                                                                                                                                               |
|             |                                      |            | 13.16           | 29.74             | 59.48            | 0:30           |                  | SE      |                                                                                                                                                                                                                                                                                                                                                                                                                                                                                                                                                                                                                                                                                                                                                                                                                                                                                                                                                                                                                                                                                                                                                                                                                                                                                                                                                                                                                                                                                                                                                                                                                                                                                                                                                                                                                                                                                                                                                                                                                                                                                                                                |
| SS 8        | Kellyville 2                         | 10.03      |                 |                   |                  |                | 16:05            |         | 1:05pm - 6:05pm                                                                                                                                                                                                                                                                                                                                                                                                                                                                                                                                                                                                                                                                                                                                                                                                                                                                                                                                                                                                                                                                                                                                                                                                                                                                                                                                                                                                                                                                                                                                                                                                                                                                                                                                                                                                                                                                                                                                                                                                                                                                                                                |
| TC 8A       | Hampton Downs                        |            | 26.53           | 36.56             | 62.67            | 0:35           | 16:40            |         |                                                                                                                                                                                                                                                                                                                                                                                                                                                                                                                                                                                                                                                                                                                                                                                                                                                                                                                                                                                                                                                                                                                                                                                                                                                                                                                                                                                                                                                                                                                                                                                                                                                                                                                                                                                                                                                                                                                                                                                                                                                                                                                                |
|             | Service - Hampton Downs - 60mins     |            |                 |                   |                  | 1:00           |                  |         |                                                                                                                                                                                                                                                                                                                                                                                                                                                                                                                                                                                                                                                                                                                                                                                                                                                                                                                                                                                                                                                                                                                                                                                                                                                                                                                                                                                                                                                                                                                                                                                                                                                                                                                                                                                                                                                                                                                                                                                                                                                                                                                                |
| TC 8B       | PARC FERME Hampton Downs             |            |                 |                   | 17:40            |                |                  |         |                                                                                                                                                                                                                                                                                                                                                                                                                                                                                                                                                                                                                                                                                                                                                                                                                                                                                                                                                                                                                                                                                                                                                                                                                                                                                                                                                                                                                                                                                                                                                                                                                                                                                                                                                                                                                                                                                                                                                                                                                                                                                                                                |
| $\neg \neg$ | Totals                               | 108.56     | 201.37          | 309.93            |                  |                |                  |         |                                                                                                                                                                                                                                                                                                                                                                                                                                                                                                                                                                                                                                                                                                                                                                                                                                                                                                                                                                                                                                                                                                                                                                                                                                                                                                                                                                                                                                                                                                                                                                                                                                                                                                                                                                                                                                                                                                                                                                                                                                                                                                                                |
|             |                                      |            |                 |                   |                  |                |                  |         |                                                                                                                                                                                                                                                                                                                                                                                                                                                                                                                                                                                                                                                                                                                                                                                                                                                                                                                                                                                                                                                                                                                                                                                                                                                                                                                                                                                                                                                                                                                                                                                                                                                                                                                                                                                                                                                                                                                                                                                                                                                                                                                                |