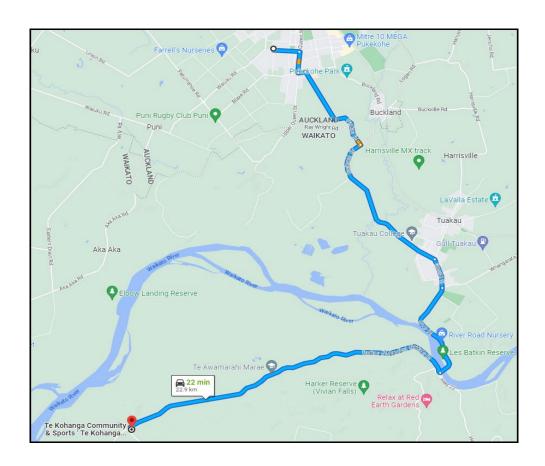

# Saturday 18<sup>th</sup> March LEG 1

|             | LEG 1 SATURDAY 18 MARCH 2023         |            |                 |                   |                  |                |                  |         |                                                                                                                                                                                                                                                                                                                                                                                                                                                                                                                                                                                                                                                                                                                                                                                                                                                                                                                                                                                                                                                                                                                                                                                                                                                                                                                                                                                                                                                                                                                                                                                                                                                                                                                                                                                                                                                                                                                                                                                                                                                                                                                                |
|-------------|--------------------------------------|------------|-----------------|-------------------|------------------|----------------|------------------|---------|--------------------------------------------------------------------------------------------------------------------------------------------------------------------------------------------------------------------------------------------------------------------------------------------------------------------------------------------------------------------------------------------------------------------------------------------------------------------------------------------------------------------------------------------------------------------------------------------------------------------------------------------------------------------------------------------------------------------------------------------------------------------------------------------------------------------------------------------------------------------------------------------------------------------------------------------------------------------------------------------------------------------------------------------------------------------------------------------------------------------------------------------------------------------------------------------------------------------------------------------------------------------------------------------------------------------------------------------------------------------------------------------------------------------------------------------------------------------------------------------------------------------------------------------------------------------------------------------------------------------------------------------------------------------------------------------------------------------------------------------------------------------------------------------------------------------------------------------------------------------------------------------------------------------------------------------------------------------------------------------------------------------------------------------------------------------------------------------------------------------------------|
| STAGE       | Stage Name                           | Stage Kms. | Touring<br>Kms. | Total<br>Distance | Average<br>Speed | Target<br>time | First Car<br>Due |         | Road Closure                                                                                                                                                                                                                                                                                                                                                                                                                                                                                                                                                                                                                                                                                                                                                                                                                                                                                                                                                                                                                                                                                                                                                                                                                                                                                                                                                                                                                                                                                                                                                                                                                                                                                                                                                                                                                                                                                                                                                                                                                                                                                                                   |
| TC 0        | Leg 1 Start                          |            | Pukekoh         | e Park Rac        | eway             |                | 8:15             |         | 1                                                                                                                                                                                                                                                                                                                                                                                                                                                                                                                                                                                                                                                                                                                                                                                                                                                                                                                                                                                                                                                                                                                                                                                                                                                                                                                                                                                                                                                                                                                                                                                                                                                                                                                                                                                                                                                                                                                                                                                                                                                                                                                              |
|             | 3                                    |            | 34.64           | 34.64             | 59.38            | 0:35           |                  |         |                                                                                                                                                                                                                                                                                                                                                                                                                                                                                                                                                                                                                                                                                                                                                                                                                                                                                                                                                                                                                                                                                                                                                                                                                                                                                                                                                                                                                                                                                                                                                                                                                                                                                                                                                                                                                                                                                                                                                                                                                                                                                                                                |
| SS 1        | Kohekohe - Karioitahi Rd 1           | 10.73      |                 |                   |                  |                | 8:55             |         | 7:55am - 12:55pm                                                                                                                                                                                                                                                                                                                                                                                                                                                                                                                                                                                                                                                                                                                                                                                                                                                                                                                                                                                                                                                                                                                                                                                                                                                                                                                                                                                                                                                                                                                                                                                                                                                                                                                                                                                                                                                                                                                                                                                                                                                                                                               |
| 100         |                                      | 20.70      | 3.68            | 14.41             | 57.64            | 0:15           |                  |         |                                                                                                                                                                                                                                                                                                                                                                                                                                                                                                                                                                                                                                                                                                                                                                                                                                                                                                                                                                                                                                                                                                                                                                                                                                                                                                                                                                                                                                                                                                                                                                                                                                                                                                                                                                                                                                                                                                                                                                                                                                                                                                                                |
| SS 2        | Honey - Forestry Rd 1                | 16.94      | 5.00            |                   | 57.10.1          | 0.120          | 9:15             | 1       | 8:15am - 1:15pm                                                                                                                                                                                                                                                                                                                                                                                                                                                                                                                                                                                                                                                                                                                                                                                                                                                                                                                                                                                                                                                                                                                                                                                                                                                                                                                                                                                                                                                                                                                                                                                                                                                                                                                                                                                                                                                                                                                                                                                                                                                                                                                |
| 35 2        | money forestry na 1                  | 10.5       |                 |                   |                  |                | 5.25             | Z       | 0.134 1.13p                                                                                                                                                                                                                                                                                                                                                                                                                                                                                                                                                                                                                                                                                                                                                                                                                                                                                                                                                                                                                                                                                                                                                                                                                                                                                                                                                                                                                                                                                                                                                                                                                                                                                                                                                                                                                                                                                                                                                                                                                                                                                                                    |
|             | Service - Waiuku Rugby Club - 50mins |            | 25.11           | 42.05             | 56.07            | 1:35           |                  | SECTION |                                                                                                                                                                                                                                                                                                                                                                                                                                                                                                                                                                                                                                                                                                                                                                                                                                                                                                                                                                                                                                                                                                                                                                                                                                                                                                                                                                                                                                                                                                                                                                                                                                                                                                                                                                                                                                                                                                                                                                                                                                                                                                                                |
|             | Distance to next refuel              | 27.67      | 40.08           | 67.75             | 30.07            | 1.33           |                  | SEC     |                                                                                                                                                                                                                                                                                                                                                                                                                                                                                                                                                                                                                                                                                                                                                                                                                                                                                                                                                                                                                                                                                                                                                                                                                                                                                                                                                                                                                                                                                                                                                                                                                                                                                                                                                                                                                                                                                                                                                                                                                                                                                                                                |
| SS 3        | Kohekohe - Karioitahi Rd 2           | 10.73      |                 |                   |                  |                | 10:55            | -       | 7:55am - 12:55pm                                                                                                                                                                                                                                                                                                                                                                                                                                                                                                                                                                                                                                                                                                                                                                                                                                                                                                                                                                                                                                                                                                                                                                                                                                                                                                                                                                                                                                                                                                                                                                                                                                                                                                                                                                                                                                                                                                                                                                                                                                                                                                               |
|             |                                      |            | 3.68            | 14.41             | 57.64            | 0:15           |                  | 1       | ·                                                                                                                                                                                                                                                                                                                                                                                                                                                                                                                                                                                                                                                                                                                                                                                                                                                                                                                                                                                                                                                                                                                                                                                                                                                                                                                                                                                                                                                                                                                                                                                                                                                                                                                                                                                                                                                                                                                                                                                                                                                                                                                              |
| SS 4        | Honey - Forestry Rd 2                | 16.94      |                 |                   |                  |                | 11:15            |         | 8:15am - 1:15pm                                                                                                                                                                                                                                                                                                                                                                                                                                                                                                                                                                                                                                                                                                                                                                                                                                                                                                                                                                                                                                                                                                                                                                                                                                                                                                                                                                                                                                                                                                                                                                                                                                                                                                                                                                                                                                                                                                                                                                                                                                                                                                                |
|             |                                      |            | 23.55           | 40.49             | 53.99            | 0:45           |                  |         | one control of the co |
| TC 4A       | Lunch - Pukekohe Indian Community    |            |                 | 10.10             |                  |                | 12:00            |         |                                                                                                                                                                                                                                                                                                                                                                                                                                                                                                                                                                                                                                                                                                                                                                                                                                                                                                                                                                                                                                                                                                                                                                                                                                                                                                                                                                                                                                                                                                                                                                                                                                                                                                                                                                                                                                                                                                                                                                                                                                                                                                                                |
| 10          | Centre                               |            |                 |                   |                  |                |                  |         |                                                                                                                                                                                                                                                                                                                                                                                                                                                                                                                                                                                                                                                                                                                                                                                                                                                                                                                                                                                                                                                                                                                                                                                                                                                                                                                                                                                                                                                                                                                                                                                                                                                                                                                                                                                                                                                                                                                                                                                                                                                                                                                                |
| TC 4B       | Service - 60mins                     |            |                 |                   |                  |                | 13:00            |         |                                                                                                                                                                                                                                                                                                                                                                                                                                                                                                                                                                                                                                                                                                                                                                                                                                                                                                                                                                                                                                                                                                                                                                                                                                                                                                                                                                                                                                                                                                                                                                                                                                                                                                                                                                                                                                                                                                                                                                                                                                                                                                                                |
| 1045        | Distance to next refuel              | 26.61      | 70.61           | 97.22             |                  |                | 13.00            |         |                                                                                                                                                                                                                                                                                                                                                                                                                                                                                                                                                                                                                                                                                                                                                                                                                                                                                                                                                                                                                                                                                                                                                                                                                                                                                                                                                                                                                                                                                                                                                                                                                                                                                                                                                                                                                                                                                                                                                                                                                                                                                                                                |
| 1 1         |                                      |            | 24.63           | 24.63             | 59.11            | 0:25           |                  |         |                                                                                                                                                                                                                                                                                                                                                                                                                                                                                                                                                                                                                                                                                                                                                                                                                                                                                                                                                                                                                                                                                                                                                                                                                                                                                                                                                                                                                                                                                                                                                                                                                                                                                                                                                                                                                                                                                                                                                                                                                                                                                                                                |
| SS 5        | Te Kohanga 1                         | 16.58      |                 |                   |                  |                | 13:30            |         | 12:30pm - 5:30pm                                                                                                                                                                                                                                                                                                                                                                                                                                                                                                                                                                                                                                                                                                                                                                                                                                                                                                                                                                                                                                                                                                                                                                                                                                                                                                                                                                                                                                                                                                                                                                                                                                                                                                                                                                                                                                                                                                                                                                                                                                                                                                               |
|             | <u> </u>                             |            | 13.16           | 29.74             | 59.48            | 0:30           |                  |         |                                                                                                                                                                                                                                                                                                                                                                                                                                                                                                                                                                                                                                                                                                                                                                                                                                                                                                                                                                                                                                                                                                                                                                                                                                                                                                                                                                                                                                                                                                                                                                                                                                                                                                                                                                                                                                                                                                                                                                                                                                                                                                                                |
| SS 6        | Kellyville 1                         | 10.03      |                 |                   |                  |                | 14:05            |         | 1:05pm - 6:05pm                                                                                                                                                                                                                                                                                                                                                                                                                                                                                                                                                                                                                                                                                                                                                                                                                                                                                                                                                                                                                                                                                                                                                                                                                                                                                                                                                                                                                                                                                                                                                                                                                                                                                                                                                                                                                                                                                                                                                                                                                                                                                                                |
|             | Service - Te Kohanga - 35mins        |            | 33.23           | 43.26             | 57.68            | 1:20           |                  | 1 2     |                                                                                                                                                                                                                                                                                                                                                                                                                                                                                                                                                                                                                                                                                                                                                                                                                                                                                                                                                                                                                                                                                                                                                                                                                                                                                                                                                                                                                                                                                                                                                                                                                                                                                                                                                                                                                                                                                                                                                                                                                                                                                                                                |
|             | Distance to next refuel              | 26.61      | 40.10           | 66.71             |                  |                |                  | ō       |                                                                                                                                                                                                                                                                                                                                                                                                                                                                                                                                                                                                                                                                                                                                                                                                                                                                                                                                                                                                                                                                                                                                                                                                                                                                                                                                                                                                                                                                                                                                                                                                                                                                                                                                                                                                                                                                                                                                                                                                                                                                                                                                |
| SS 7        | Te Kohanga 2                         | 16.58      |                 |                   |                  |                | 15:30            | SECTION | 12:30pm - 5:30pm                                                                                                                                                                                                                                                                                                                                                                                                                                                                                                                                                                                                                                                                                                                                                                                                                                                                                                                                                                                                                                                                                                                                                                                                                                                                                                                                                                                                                                                                                                                                                                                                                                                                                                                                                                                                                                                                                                                                                                                                                                                                                                               |
|             |                                      |            | 13.16           | 29.74             | 59.48            | 0:30           |                  | SE      |                                                                                                                                                                                                                                                                                                                                                                                                                                                                                                                                                                                                                                                                                                                                                                                                                                                                                                                                                                                                                                                                                                                                                                                                                                                                                                                                                                                                                                                                                                                                                                                                                                                                                                                                                                                                                                                                                                                                                                                                                                                                                                                                |
| SS 8        | Kellyville 2                         | 10.03      |                 |                   |                  |                | 16:05            |         | 1:05pm - 6:05pm                                                                                                                                                                                                                                                                                                                                                                                                                                                                                                                                                                                                                                                                                                                                                                                                                                                                                                                                                                                                                                                                                                                                                                                                                                                                                                                                                                                                                                                                                                                                                                                                                                                                                                                                                                                                                                                                                                                                                                                                                                                                                                                |
| TC 8A       | Hampton Downs                        |            | 26.53           | 36.56             | 62.67            | 0:35           | 16:40            |         |                                                                                                                                                                                                                                                                                                                                                                                                                                                                                                                                                                                                                                                                                                                                                                                                                                                                                                                                                                                                                                                                                                                                                                                                                                                                                                                                                                                                                                                                                                                                                                                                                                                                                                                                                                                                                                                                                                                                                                                                                                                                                                                                |
|             | Service - Hampton Downs - 60mins     |            |                 |                   |                  | 1:00           |                  |         |                                                                                                                                                                                                                                                                                                                                                                                                                                                                                                                                                                                                                                                                                                                                                                                                                                                                                                                                                                                                                                                                                                                                                                                                                                                                                                                                                                                                                                                                                                                                                                                                                                                                                                                                                                                                                                                                                                                                                                                                                                                                                                                                |
| TC 8B       | PARC FERME Hampton Downs             |            |                 |                   | 17:40            |                |                  |         |                                                                                                                                                                                                                                                                                                                                                                                                                                                                                                                                                                                                                                                                                                                                                                                                                                                                                                                                                                                                                                                                                                                                                                                                                                                                                                                                                                                                                                                                                                                                                                                                                                                                                                                                                                                                                                                                                                                                                                                                                                                                                                                                |
| $\neg \neg$ | Totals                               | 108.56     | 201.37          | 309.93            |                  |                |                  |         |                                                                                                                                                                                                                                                                                                                                                                                                                                                                                                                                                                                                                                                                                                                                                                                                                                                                                                                                                                                                                                                                                                                                                                                                                                                                                                                                                                                                                                                                                                                                                                                                                                                                                                                                                                                                                                                                                                                                                                                                                                                                                                                                |
|             |                                      |            |                 |                   |                  |                |                  |         |                                                                                                                                                                                                                                                                                                                                                                                                                                                                                                                                                                                                                                                                                                                                                                                                                                                                                                                                                                                                                                                                                                                                                                                                                                                                                                                                                                                                                                                                                                                                                                                                                                                                                                                                                                                                                                                                                                                                                                                                                                                                                                                                |