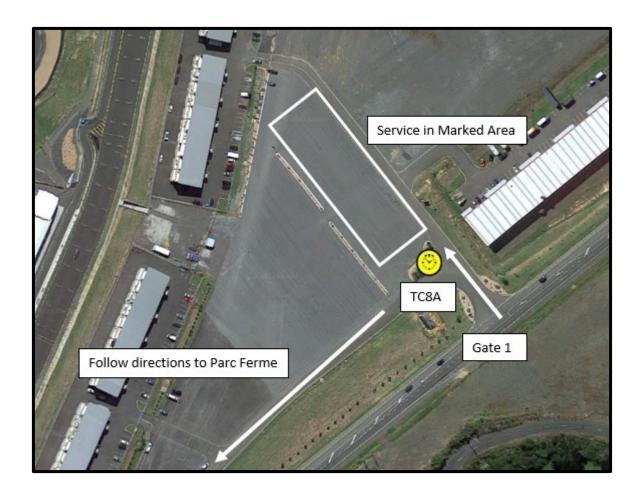

| Turn <b>right</b> onto Hwy 22                                        | 6.5km    |
| Turn left onto Mile Bush Rd (signs for Mercer)                       | 1.9km    |
| Turn <b>right</b> onto Mercer Ferry Rd                               | 7.2km    |
| Turn right onto Koheroa Rd (signs for Hamilton)                      | 170m     |
| Turn <b>right</b> onto the State Hwy 1 ramp to Hamilton              | 350m     |
| Merge onto SH 1                                                      | 9.1km    |
| Take the Hampton Downs Rd exit                                       | 350m     |
| Turn <b>right</b> onto Hampton Downs Rd                              | 140m     |
| Hampton downs Motorsport Park will be on your left                   |          |

**SERVICE**Hampton Downs Motorsport Park



| Service Stop:           | Hampton Downs Motorsport Park      |  |
|-------------------------|------------------------------------|--|
| Date:                   | Saturday 18 <sup>th</sup> March    |  |
| Service Time Allowable  | 60 minutes                         |  |
| First Car Due (approx): | 4:00 pm                            |  |
| Facilities              | No toilets – located at Parc Ferme |  |
| Service Park Surface:   | Asphalt                            |  |

<u>Directions will be supplied to travel across the complex to Parc Ferme</u>

# PARC FERME

# **Hampton Downs Motorsport Park**





# Sunday 19<sup>th</sup> March LEG 2

|        | LEG 2 SUNDAY 19 MARCH 2023         |                        |                 |                   |                  |                |