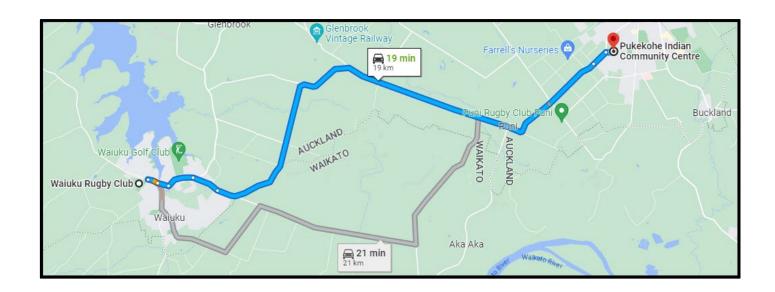

# Saturday 18<sup>th</sup> March LEG 1

|             | LEG 1 SATURDAY 18 MARCH 2023         |            |                 |                   |                  |                |                  |         |                                                                                                                                                                                                                                                                                                                                                                                                                                                                                                                                                                                                                                                                                                                                                                                                                                                                                                                                                                                                                                                                                                                                                                                                                                                                                                                                                                                                                                                                                                                                                                                                                                                                                                                                                                                                                                                                                                                                                                                                                                                                                                                                |
|-------------|--------------------------------------|------------|-----------------|-------------------|------------------|----------------|------------------|---------|--------------------------------------------------------------------------------------------------------------------------------------------------------------------------------------------------------------------------------------------------------------------------------------------------------------------------------------------------------------------------------------------------------------------------------------------------------------------------------------------------------------------------------------------------------------------------------------------------------------------------------------------------------------------------------------------------------------------------------------------------------------------------------------------------------------------------------------------------------------------------------------------------------------------------------------------------------------------------------------------------------------------------------------------------------------------------------------------------------------------------------------------------------------------------------------------------------------------------------------------------------------------------------------------------------------------------------------------------------------------------------------------------------------------------------------------------------------------------------------------------------------------------------------------------------------------------------------------------------------------------------------------------------------------------------------------------------------------------------------------------------------------------------------------------------------------------------------------------------------------------------------------------------------------------------------------------------------------------------------------------------------------------------------------------------------------------------------------------------------------------------|
| STAGE       | Stage Name                           | Stage Kms. | Touring<br>Kms. | Total<br>Distance | Average<br>Speed | Target<br>time | First Car<br>Due |         | Road Closure                                                                                                                                                                                                                                                                                                                                                                                                                                                                                                                                                                                                                                                                                                                                                                                                                                                                                                                                                                                                                                                                                                                                                                                                                                                                                                                                                                                                                                                                                                                                                                                                                                                                                                                                                                                                                                                                                                                                                                                                                                                                                                                   |
| TC 0        | Leg 1 Start                          |            | Pukekoh         | e Park Rac        | eway             |                | 8:15             |         | 1                                                                                                                                                                                                                                                                                                                                                                                                                                                                                                                                                                                                                                                                                                                                                                                                                                                                                                                                                                                                                                                                                                                                                                                                                                                                                                                                                                                                                                                                                                                                                                                                                                                                                                                                                                                                                                                                                                                                                                                                                                                                                                                              |
|             | 3                                    |            | 34.64           | 34.64             | 59.38            | 0:35           |                  |         |                                                                                                                                                                                                                                                                                                                                                                                                                                                                                                                                                                                                                                                                                                                                                                                                                                                                                                                                                                                                                                                                                                                                                                                                                                                                                                                                                                                                                                                                                                                                                                                                                                                                                                                                                                                                                                                                                                                                                                                                                                                                                                                                |
| SS 1        | Kohekohe - Karioitahi Rd 1           | 10.73      |                 |                   |                  |                | 8:55             |         | 7:55am - 12:55pm                                                                                                                                                                                                                                                                                                                                                                                                                                                                                                                                                                                                                                                                                                                                                                                                                                                                                                                                                                                                                                                                                                                                                                                                                                                                                                                                                                                                                                                                                                                                                                                                                                                                                                                                                                                                                                                                                                                                                                                                                                                                                                               |
| 100         |                                      | 20.70      | 3.68            | 14.41             | 57.64            | 0:15           |                  |         |                                                                                                                                                                                                                                                                                                                                                                                                                                                                                                                                                                                                                                                                                                                                                                                                                                                                                                                                                                                                                                                                                                                                                                                                                                                                                                                                                                                                                                                                                                                                                                                                                                                                                                                                                                                                                                                                                                                                                                                                                                                                                                                                |
| SS 2        | Honey - Forestry Rd 1                | 16.94      | 5.00            |                   | 57.10.1          | 0.120          | 9:15             | 1       | 8:15am - 1:15pm                                                                                                                                                                                                                                                                                                                                                                                                                                                                                                                                                                                                                                                                                                                                                                                                                                                                                                                                                                                                                                                                                                                                                                                                                                                                                                                                                                                                                                                                                                                                                                                                                                                                                                                                                                                                                                                                                                                                                                                                                                                                                                                |
| 35 2        | money forestry na 1                  | 10.5       |                 |                   |                  |                | 5.25             | Z       | 0.134 1.13p                                                                                                                                                                                                                                                                                                                                                                                                                                                                                                                                                                                                                                                                                                                                                                                                                                                                                                                                                                                                                                                                                                                                                                                                                                                                                                                                                                                                                                                                                                                                                                                                                                                                                                                                                                                                                                                                                                                                                                                                                                                                                                                    |
|             | Service - Waiuku Rugby Club - 50mins |            | 25.11           | 42.05             | 56.07            | 1:35           |                  | SECTION |                                                                                                                                                                                                                                                                                                                                                                                                                                                                                                                                                                                                                                                                                                                                                                                                                                                                                                                                                                                                                                                                                                                                                                                                                                                                                                                                                                                                                                                                                                                                                                                                                                                                                                                                                                                                                                                                                                                                                                                                                                                                                                                                |
|             | Distance to next refuel              | 27.67      | 40.08           | 67.75             | 30.07            | 1.33           |                  | SEC     |                                                                                                                                                                                                                                                                                                                                                                                                                                                                                                                                                                                                                                                                                                                                                                                                                                                                                                                                                                                                                                                                                                                                                                                                                                                                                                                                                                                                                                                                                                                                                                                                                                                                                                                                                                                                                                                                                                                                                                                                                                                                                                                                |
| SS 3        | Kohekohe - Karioitahi Rd 2           | 10.73      |                 |                   |                  |                | 10:55            | -       | 7:55am - 12:55pm                                                                                                                                                                                                                                                                                                                                                                                                                                                                                                                                                                                                                                                                                                                                                                                                                                                                                                                                                                                                                                                                                                                                                                                                                                                                                                                                                                                                                                                                                                                                                                                                                                                                                                                                                                                                                                                                                                                                                                                                                                                                                                               |
|             |                                      |            | 3.68            | 14.41             | 57.64            | 0:15           |                  | 1       | ·                                                                                                                                                                                                                                                                                                                                                                                                                                                                                                                                                                                                                                                                                                                                                                                                                                                                                                                                                                                                                                                                                                                                                                                                                                                                                                                                                                                                                                                                                                                                                                                                                                                                                                                                                                                                                                                                                                                                                                                                                                                                                                                              |
| SS 4        | Honey - Forestry Rd 2                | 16.94      |                 |                   |                  |                | 11:15            |         | 8:15am - 1:15pm                                                                                                                                                                                                                                                                                                                                                                                                                                                                                                                                                                                                                                                                                                                                                                                                                                                                                                                                                                                                                                                                                                                                                                                                                                                                                                                                                                                                                                                                                                                                                                                                                                                                                                                                                                                                                                                                                                                                                                                                                                                                                                                |
|             |                                      |            | 23.55           | 40.49             | 53.99            | 0:45           |                  |         | one control of the co |
| TC 4A       | Lunch - Pukekohe Indian Community    |            |                 | 10.10             |                  |                | 12:00            |         |                                                                                                                                                                                                                                                                                                                                                                                                                                                                                                                                                                                                                                                                                                                                                                                                                                                                                                                                                                                                                                                                                                                                                                                                                                                                                                                                                                                                                                                                                                                                                                                                                                                                                                                                                                                                                                                                                                                                                                                                                                                                                                                                |
| 10          | Centre                               |            |                 |                   |                  |                |                  |         |                                                                                                                                                                                                                                                                                                                                                                                                                                                                                                                                                                                                                                                                                                                                                                                                                                                                                                                                                                                                                                                                                                                                                                                                                                                                                                                                                                                                                                                                                                                                                                                                                                                                                                                                                                                                                                                                                                                                                                                                                                                                                                                                |
| TC 4B       | Service - 60mins                     |            |                 |                   |                  |                | 13:00            |         |                                                                                                                                                                                                                                                                                                                                                                                                                                                                                                                                                                                                                                                                                                                                                                                                                                                                                                                                                                                                                                                                                                                                                                                                                                                                                                                                                                                                                                                                                                                                                                                                                                                                                                                                                                                                                                                                                                                                                                                                                                                                                                                                |
| 1045        | Distance to next refuel              | 26.61      | 70.61           | 97.22             |                  |                | 13.00            |         |                                                                                                                                                                                                                                                                                                                                                                                                                                                                                                                                                                                                                                                                                                                                                                                                                                                                                                                                                                                                                                                                                                                                                                                                                                                                                                                                                                                                                                                                                                                                                                                                                                                                                                                                                                                                                                                                                                                                                                                                                                                                                                                                |
| 1 1         |                                      |            | 24.63           | 24.63             | 59.11            | 0:25           |                  |         |                                                                                                                                                                                                                                                                                                                                                                                                                                                                                                                                                                                                                                                                                                                                                                                                                                                                                                                                                                                                                                                                                                                                                                                                                                                                                                                                                                                                                                                                                                                                                                                                                                                                                                                                                                                                                                                                                                                                                                                                                                                                                                                                |
| SS 5        | Te Kohanga 1                         | 16.58      |                 |                   |                  |                | 13:30            |         | 12:30pm - 5:30pm                                                                                                                                                                                                                                                                                                                                                                                                                                                                                                                                                                                                                                                                                                                                                                                                                                                                                                                                                                                                                                                                                                                                                                                                                                                                                                                                                                                                                                                                                                                                                                                                                                                                                                                                                                                                                                                                                                                                                                                                                                                                                                               |
|             | <u> </u>                             |            | 13.16           | 29.74             | 59.48            | 0:30           |                  |         |                                                                                                                                                                                                                                                                                                                                                                                                                                                                                                                                                                                                                                                                                                                                                                                                                                                                                                                                                                                                                                                                                                                                                                                                                                                                                                                                                                                                                                                                                                                                                                                                                                                                                                                                                                                                                                                                                                                                                                                                                                                                                                                                |
| SS 6        | Kellyville 1                         | 10.03      |                 |                   |                  |                | 14:05            |         | 1:05pm - 6:05pm                                                                                                                                                                                                                                                                                                                                                                                                                                                                                                                                                                                                                                                                                                                                                                                                                                                                                                                                                                                                                                                                                                                                                                                                                                                                                                                                                                                                                                                                                                                                                                                                                                                                                                                                                                                                                                                                                                                                                                                                                                                                                                                |
|             | Service - Te Kohanga - 35mins        |            | 33.23           | 43.26             | 57.68            | 1:20           |                  | 1 2     |                                                                                                                                                                                                                                                                                                                                                                                                                                                                                                                                                                                                                                                                                                                                                                                                                                                                                                                                                                                                                                                                                                                                                                                                                                                                                                                                                                                                                                                                                                                                                                                                                                                                                                                                                                                                                                                                                                                                                                                                                                                                                                                                |
|             | Distance to next refuel              | 26.61      | 40.10           | 66.71             |                  |                |                  | ō       |                                                                                                                                                                                                                                                                                                                                                                                                                                                                                                                                                                                                                                                                                                                                                                                                                                                                                                                                                                                                                                                                                                                                                                                                                                                                                                                                                                                                                                                                                                                                                                                                                                                                                                                                                                                                                                                                                                                                                                                                                                                                                                                                |
| SS 7        | Te Kohanga 2                         | 16.58      |                 |                   |                  |                | 15:30            | SECTION | 12:30pm - 5:30pm                                                                                                                                                                                                                                                                                                                                                                                                                                                                                                                                                                                                                                                                                                                                                                                                                                                                                                                                                                                                                                                                                                                                                                                                                                                                                                                                                                                                                                                                                                                                                                                                                                                                                                                                                                                                                                                                                                                                                                                                                                                                                                               |
|             |                                      |            | 13.16           | 29.74             | 59.48            | 0:30           |                  | SE      |                                                                                                                                                                                                                                                                                                                                                                                                                                                                                                                                                                                                                                                                                                                                                                                                                                                                                                                                                                                                                                                                                                                                                                                                                                                                                                                                                                                                                                                                                                                                                                                                                                                                                                                                                                                                                                                                                                                                                                                                                                                                                                                                |
| SS 8        | Kellyville 2                         | 10.03      |                 |                   |                  |                | 16:05            |         | 1:05pm - 6:05pm                                                                                                                                                                                                                                                                                                                                                                                                                                                                                                                                                                                                                                                                                                                                                                                                                                                                                                                                                                                                                                                                                                                                                                                                                                                                                                                                                                                                                                                                                                                                                                                                                                                                                                                                                                                                                                                                                                                                                                                                                                                                                                                |
| TC 8A       | Hampton Downs                        |            | 26.53           | 36.56             | 62.67            | 0:35           | 16:40            |         |                                                                                                                                                                                                                                                                                                                                                                                                                                                                                                                                                                                                                                                                                                                                                                                                                                                                                                                                                                                                                                                                                                                                                                                                                                                                                                                                                                                                                                                                                                                                                                                                                                                                                                                                                                                                                                                                                                                                                                                                                                                                                                                                |
|             | Service - Hampton Downs - 60mins     |            |                 |                   |                  | 1:00           |                  |         |                                                                                                                                                                                                                                                                                                                                                                                                                                                                                                                                                                                                                                                                                                                                                                                                                                                                                                                                                                                                                                                                                                                                                                                                                                                                                                                                                                                                                                                                                                                                                                                                                                                                                                                                                                                                                                                                                                                                                                                                                                                                                                                                |
| TC 8B       | PARC FERME Hampton Downs             |            |                 |                   | 17:40            |                |                  |         |                                                                                                                                                                                                                                                                                                                                                                                                                                                                                                                                                                                                                                                                                                                                                                                                                                                                                                                                                                                                                                                                                                                                                                                                                                                                                                                                                                                                                                                                                                                                                                                                                                                                                                                                                                                                                                                                                                                                                                                                                                                                                                                                |
| $\neg \neg$ | Totals                               | 108.56     | 201.37          | 309.93            |                  |                |                  |         |                                                                                                                                                                                                                                                                                                                                                                                                                                                                                                                                                                                                                                                                                                                                                                                                                                                                                                                                                                                                                                                                                                                                                                                                                                                                                                                                                                                                                                                                                                                                                                                                                                                                                                                                                                                                                                                                                                                                                                                                                                                                                                                                |
|             |                                      |            |                 |                   |                  |                |                  |         |                                                                                                                                                                                                                                                                                                                                                                                                                                                                                                                                                                                                                                                                                                                                                                                                                                                                                                                                                                                                                                                                                                                                                                                                                                                                                                                                                                                                                                                                                                                                                                                                                                                                                                                                                                                                                                                                                                                                                                                                                                                                                                                                |