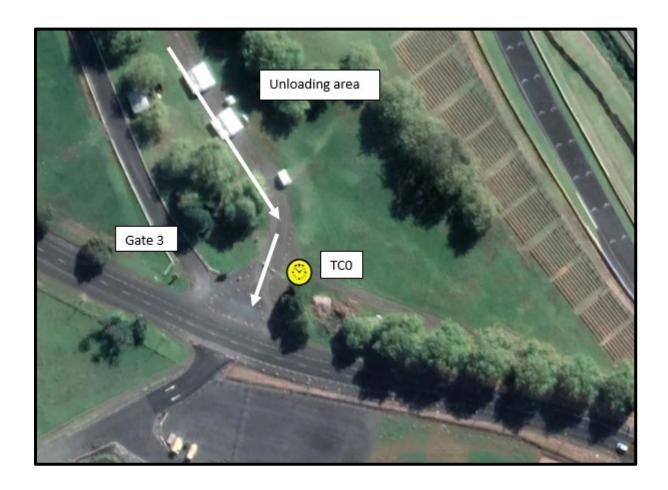

# Saturday 18<sup>th</sup> March LEG 1

|             | LEG 1 SATURDAY 18 MARCH 2023         |            |                 |                   |                  |                |                  |         |                                                                                                                                                                                                                                                                                                                                                                                                                                                                                                                                                                                                                                                                                                                                                                                                                                                                                                                                                                                                                                                                                                                                                                                                                                                                                                                                                                                                                                                                                                                                                                                                                                                                                                                                                                                                                                                                                                                                                                                                                                                                                                                                |
|-------------|--------------------------------------|------------|-----------------|-------------------|------------------|----------------|------------------|---------|--------------------------------------------------------------------------------------------------------------------------------------------------------------------------------------------------------------------------------------------------------------------------------------------------------------------------------------------------------------------------------------------------------------------------------------------------------------------------------------------------------------------------------------------------------------------------------------------------------------------------------------------------------------------------------------------------------------------------------------------------------------------------------------------------------------------------------------------------------------------------------------------------------------------------------------------------------------------------------------------------------------------------------------------------------------------------------------------------------------------------------------------------------------------------------------------------------------------------------------------------------------------------------------------------------------------------------------------------------------------------------------------------------------------------------------------------------------------------------------------------------------------------------------------------------------------------------------------------------------------------------------------------------------------------------------------------------------------------------------------------------------------------------------------------------------------------------------------------------------------------------------------------------------------------------------------------------------------------------------------------------------------------------------------------------------------------------------------------------------------------------|
| STAGE       | Stage Name                           | Stage Kms. | Touring<br>Kms. | Total<br>Distance | Average<br>Speed | Target<br>time | First Car<br>Due |         | Road Closure                                                                                                                                                                                                                                                                                                                                                                                                                                                                                                                                                                                                                                                                                                                                                                                                                                                                                                                                                                                                                                                                                                                                                                                                                                                                                                                                                                                                                                                                                                                                                                                                                                                                                                                                                                                                                                                                                                                                                                                                                                                                                                                   |
| TC 0        | Leg 1 Start                          |            | Pukekoh         | e Park Rac        | eway             |                | 8:15             |         | 1                                                                                                                                                                                                                                                                                                                                                                                                                                                                                                                                                                                                                                                                                                                                                                                                                                                                                                                                                                                                                                                                                                                                                                                                                                                                                                                                                                                                                                                                                                                                                                                                                                                                                                                                                                                                                                                                                                                                                                                                                                                                                                                              |
|             | 3                                    |            | 34.64           | 34.64             | 59.38            | 0:35           |                  |         |                                                                                                                                                                                                                                                                                                                                                                                                                                                                                                                                                                                                                                                                                                                                                                                                                                                                                                                                                                                                                                                                                                                                                                                                                                                                                                                                                                                                                                                                                                                                                                                                                                                                                                                                                                                                                                                                                                                                                                                                                                                                                                                                |
| SS 1        | Kohekohe - Karioitahi Rd 1           | 10.73      |                 |                   |                  |                | 8:55             |         | 7:55am - 12:55pm                                                                                                                                                                                                                                                                                                                                                                                                                                                                                                                                                                                                                                                                                                                                                                                                                                                                                                                                                                                                                                                                                                                                                                                                                                                                                                                                                                                                                                                                                                                                                                                                                                                                                                                                                                                                                                                                                                                                                                                                                                                                                                               |
| 100         |                                      | 20.70      | 3.68            | 14.41             | 57.64            | 0:15           |                  |         |                                                                                                                                                                                                                                                                                                                                                                                                                                                                                                                                                                                                                                                                                                                                                                                                                                                                                                                                                                                                                                                                                                                                                                                                                                                                                                                                                                                                                                                                                                                                                                                                                                                                                                                                                                                                                                                                                                                                                                                                                                                                                                                                |
| SS 2        | Honey - Forestry Rd 1                | 16.94      | 5.00            |                   | 57.10.1          | 0.120          | 9:15             | 1       | 8:15am - 1:15pm                                                                                                                                                                                                                                                                                                                                                                                                                                                                                                                                                                                                                                                                                                                                                                                                                                                                                                                                                                                                                                                                                                                                                                                                                                                                                                                                                                                                                                                                                                                                                                                                                                                                                                                                                                                                                                                                                                                                                                                                                                                                                                                |
| 35 2        | money forestry na 1                  | 10.5       |                 |                   |                  |                | 5.25             | Z       | 0.134 1.13p                                                                                                                                                                                                                                                                                                                                                                                                                                                                                                                                                                                                                                                                                                                                                                                                                                                                                                                                                                                                                                                                                                                                                                                                                                                                                                                                                                                                                                                                                                                                                                                                                                                                                                                                                                                                                                                                                                                                                                                                                                                                                                                    |
|             | Service - Waiuku Rugby Club - 50mins |            | 25.11           | 42.05             | 56.07            | 1:35           |                  | SECTION |                                                                                                                                                                                                                                                                                                                                                                                                                                                                                                                                                                                                                                                                                                                                                                                                                                                                                                                                                                                                                                                                                                                                                                                                                                                                                                                                                                                                                                                                                                                                                                                                                                                                                                                                                                                                                                                                                                                                                                                                                                                                                                                                |
|             | Distance to next refuel              | 27.67      | 40.08           | 67.75             | 30.07            | 1.33           |                  | SEC     |                                                                                                                                                                                                                                                                                                                                                                                                                                                                                                                                                                                                                                                                                                                                                                                                                                                                                                                                                                                                                                                                                                                                                                                                                                                                                                                                                                                                                                                                                                                                                                                                                                                                                                                                                                                                                                                                                                                                                                                                                                                                                                                                |
| SS 3        | Kohekohe - Karioitahi Rd 2           | 10.73      |                 |                   |                  |                | 10:55            | -       | 7:55am - 12:55pm                                                                                                                                                                                                                                                                                                                                                                                                                                                                                                                                                                                                                                                                                                                                                                                                                                                                                                                                                                                                                                                                                                                                                                                                                                                                                                                                                                                                                                                                                                                                                                                                                                                                                                                                                                                                                                                                                                                                                                                                                                                                                                               |
|             |                                      |            | 3.68            | 14.41             | 57.64            | 0:15           |                  | 1       | ·                                                                                                                                                                                                                                                                                                                                                                                                                                                                                                                                                                                                                                                                                                                                                                                                                                                                                                                                                                                                                                                                                                                                                                                                                                                                                                                                                                                                                                                                                                                                                                                                                                                                                                                                                                                                                                                                                                                                                                                                                                                                                                                              |
| SS 4        | Honey - Forestry Rd 2                | 16.94      |                 |                   |                  |                | 11:15            |         | 8:15am - 1:15pm                                                                                                                                                                                                                                                                                                                                                                                                                                                                                                                                                                                                                                                                                                                                                                                                                                                                                                                                                                                                                                                                                                                                                                                                                                                                                                                                                                                                                                                                                                                                                                                                                                                                                                                                                                                                                                                                                                                                                                                                                                                                                                                |
|             |                                      |            | 23.55           | 40.49             | 53.99            | 0:45           |                  |         | one control of the co |
| TC 4A       | Lunch - Pukekohe Indian Community    |            |                 | 10.10             |                  |                | 12:00            |         |                                                                                                                                                                                                                                                                                                                                                                                                                                                                                                                                                                                                                                                                                                                                                                                                                                                                                                                                                                                                                                                                                                                                                                                                                                                                                                                                                                                                                                                                                                                                                                                                                                                                                                                                                                                                                                                                                                                                                                                                                                                                                                                                |
| 10          | Centre                               |            |                 |                   |                  |                |                  |         |                                                                                                                                                                                                                                                                                                                                                                                                                                                                                                                                                                                                                                                                                                                                                                                                                                                                                                                                                                                                                                                                                                                                                                                                                                                                                                                                                                                                                                                                                                                                                                                                                                                                                                                                                                                                                                                                                                                                                                                                                                                                                                                                |
| TC 4B       | Service - 60mins                     |            |                 |                   |                  |                | 13:00            |         |                                                                                                                                                                                                                                                                                                                                                                                                                                                                                                                                                                                                                                                                                                                                                                                                                                                                                                                                                                                                                                                                                                                                                                                                                                                                                                                                                                                                                                                                                                                                                                                                                                                                                                                                                                                                                                                                                                                                                                                                                                                                                                                                |
| 1045        | Distance to next refuel              | 26.61      | 70.61           | 97.22             |                  |                | 13.00            |         |                                                                                                                                                                                                                                                                                                                                                                                                                                                                                                                                                                                                                                                                                                                                                                                                                                                                                                                                                                                                                                                                                                                                                                                                                                                                                                                                                                                                                                                                                                                                                                                                                                                                                                                                                                                                                                                                                                                                                                                                                                                                                                                                |
| 1 1         |                                      |            | 24.63           | 24.63             | 59.11            | 0:25           |                  |         |                                                                                                                                                                                                                                                                                                                                                                                                                                                                                                                                                                                                                                                                                                                                                                                                                                                                                                                                                                                                                                                                                                                                                                                                                                                                                                                                                                                                                                                                                                                                                                                                                                                                                                                                                                                                                                                                                                                                                                                                                                                                                                                                |
| SS 5        | Te Kohanga 1                         | 16.58      |                 |                   |                  |                | 13:30            |         | 12:30pm - 5:30pm                                                                                                                                                                                                                                                                                                                                                                                                                                                                                                                                                                                                                                                                                                                                                                                                                                                                                                                                                                                                                                                                                                                                                                                                                                                                                                                                                                                                                                                                                                                                                                                                                                                                                                                                                                                                                                                                                                                                                                                                                                                                                                               |
|             | <u> </u>                             |            | 13.16           | 29.74             | 59.48            | 0:30           |                  |         |                                                                                                                                                                                                                                                                                                                                                                                                                                                                                                                                                                                                                                                                                                                                                                                                                                                                                                                                                                                                                                                                                                                                                                                                                                                                                                                                                                                                                                                                                                                                                                                                                                                                                                                                                                                                                                                                                                                                                                                                                                                                                                                                |
| SS 6        | Kellyville 1                         | 10.03      |                 |                   |                  |                | 14:05            |         | 1:05pm - 6:05pm                                                                                                                                                                                                                                                                                                                                                                                                                                                                                                                                                                                                                                                                                                                                                                                                                                                                                                                                                                                                                                                                                                                                                                                                                                                                                                                                                                                                                                                                                                                                                                                                                                                                                                                                                                                                                                                                                                                                                                                                                                                                                                                |
|             | Service - Te Kohanga - 35mins        |            | 33.23           | 43.26             | 57.68            | 1:20           |                  | 1 2     |                                                                                                                                                                                                                                                                                                                                                                                                                                                                                                                                                                                                                                                                                                                                                                                                                                                                                                                                                                                                                                                                                                                                                                                                                                                                                                                                                                                                                                                                                                                                                                                                                                                                                                                                                                                                                                                                                                                                                                                                                                                                                                                                |
|             | Distance to next refuel              | 26.61      | 40.10           | 66.71             |                  |                |                  | ō       |                                                                                                                                                                                                                                                                                                                                                                                                                                                                                                                                                                                                                                                                                                                                                                                                                                                                                                                                                                                                                                                                                                                                                                                                                                                                                                                                                                                                                                                                                                                                                                                                                                                                                                                                                                                                                                                                                                                                                                                                                                                                                                                                |
| SS 7        | Te Kohanga 2                         | 16.58      |                 |                   |                  |                | 15:30            | SECTION | 12:30pm - 5:30pm                                                                                                                                                                                                                                                                                                                                                                                                                                                                                                                                                                                                                                                                                                                                                                                                                                                                                                                                                                                                                                                                                                                                                                                                                                                                                                                                                                                                                                                                                                                                                                                                                                                                                                                                                                                                                                                                                                                                                                                                                                                                                                               |
|             |                                      |            | 13.16           | 29.74             | 59.48            | 0:30           |                  | SE      |                                                                                                                                                                                                                                                                                                                                                                                                                                                                                                                                                                                                                                                                                                                                                                                                                                                                                                                                                                                                                                                                                                                                                                                                                                                                                                                                                                                                                                                                                                                                                                                                                                                                                                                                                                                                                                                                                                                                                                                                                                                                                                                                |
| SS 8        | Kellyville 2                         | 10.03      |                 |                   |                  |                | 16:05            |         | 1:05pm - 6:05pm                                                                                                                                                                                                                                                                                                                                                                                                                                                                                                                                                                                                                                                                                                                                                                                                                                                                                                                                                                                                                                                                                                                                                                                                                                                                                                                                                                                                                                                                                                                                                                                                                                                                                                                                                                                                                                                                                                                                                                                                                                                                                                                |
| TC 8A       | Hampton Downs                        |            | 26.53           | 36.56             | 62.67            | 0:35           | 16:40            |         |                                                                                                                                                                                                                                                                                                                                                                                                                                                                                                                                                                                                                                                                                                                                                                                                                                                                                                                                                                                                                                                                                                                                                                                                                                                                                                                                                                                                                                                                                                                                                                                                                                                                                                                                                                                                                                                                                                                                                                                                                                                                                                                                |
|             | Service - Hampton Downs - 60mins     |            |                 |                   |                  | 1:00           |                  |         |                                                                                                                                                                                                                                                                                                                                                                                                                                                                                                                                                                                                                                                                                                                                                                                                                                                                                                                                                                                                                                                                                                                                                                                                                                                                                                                                                                                                                                                                                                                                                                                                                                                                                                                                                                                                                                                                                                                                                                                                                                                                                                                                |
| TC 8B       | PARC FERME Hampton Downs             |            |                 |                   | 17:40            |                |                  |         |                                                                                                                                                                                                                                                                                                                                                                                                                                                                                                                                                                                                                                                                                                                                                                                                                                                                                                                                                                                                                                                                                                                                                                                                                                                                                                                                                                                                                                                                                                                                                                                                                                                                                                                                                                                                                                                                                                                                                                                                                                                                                                                                |
| $\neg \neg$ | Totals                               | 108.56     | 201.37          | 309.93            |                  |                |                  |         |                                                                                                                                                                                                                                                                                                                                                                                                                                                                                                                                                                                                                                                                                                                                                                                                                                                                                                                                                                                                                                                                                                                                                                                                                                                                                                                                                                                                                                                                                                                                                                                                                                                                                                                                                                                                                                                                                                                                                                                                                                                                                                                                |
|             |                                      |            |                 |                   |                  |                |                  |         |                                                                                                                                                                                                                                                                                                                                                                                                                                                                                                                                                                                                                                                                                                                                                                                                                                                                                                                                                                                                                                                                                                                                                                                                                                                                                                                                                                                                                                                                                                                                                                                                                                                                                                                                                                                                                                                                                                                                                                                                                                                                                                                                |